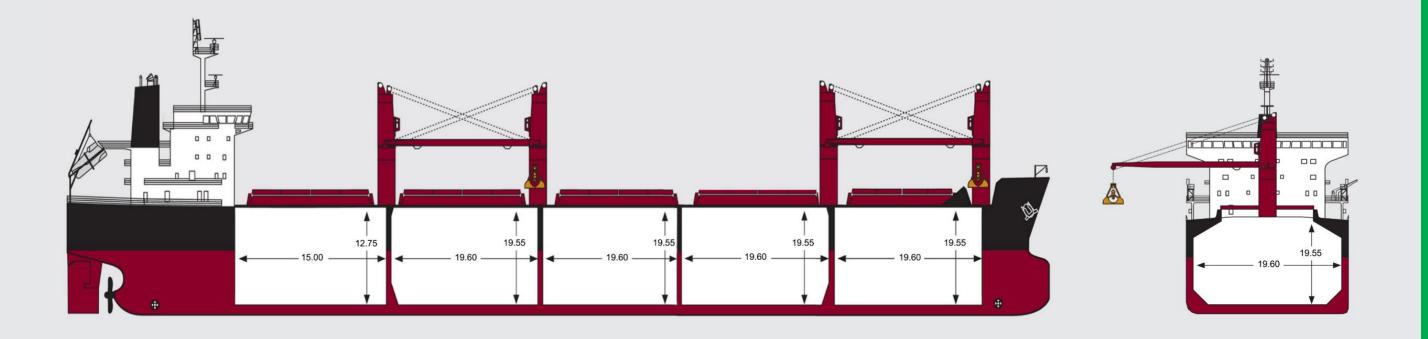

Hatches HATCHES 5/5 (HOLD 2/3/4 ARE BOX SHAPE)

Cranes

Holds

Hold dimensions

no 1.

no 2.

no 3.

no 4.

no 5.

Tanktop strength

Particulars are given in got d faith but without guarantee.